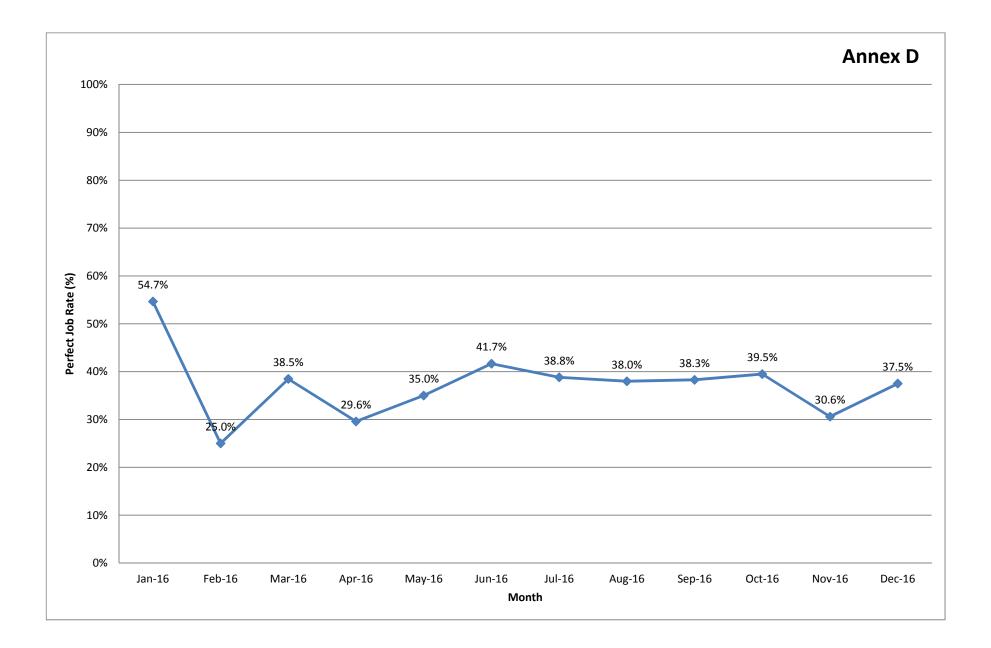

## QUERY-FREE RATE ON CADASTRAL JOBS SUBMITTED BY REGISTERED SURVEYORS (MONTH OF DEC 2016)

The query-free rate(QFR) for the month of Dec 2016 is shown in Annex A.

Refer to Annex D, the 'perfect job' rate for Dec 2016 is 37.5%. The 'perfect job' rate for Dec 2016 is still very low and it is not desirable. We encourage all to keep on improving and strive to submit higher quality jobs in order to avoid the delay in approving plans.

(c) Annex C : Registered Surveyors who have submitted perfect jobs accumulative for Jan 2016 to Dec 2016.

(d) Annex D : Graph of 'Perfect Job' rate for Dec 2016.

Yours faithfully

kai weng LEONG Principal Surveyor Land Survey D: 6478 3583 | E: <u>leong kai weng@sla.gov.sg</u> | <u>www.sla.gov.sg</u>